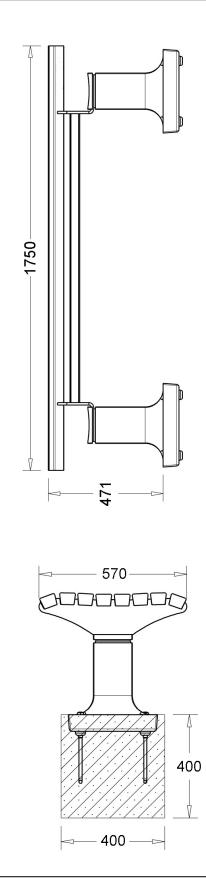

# SLAT DIMENSIONS

Section - 61 x 45mm shaped Length - 1750mm

# **BASE DIMENSIONS**

Mounting Tray: 345mm square